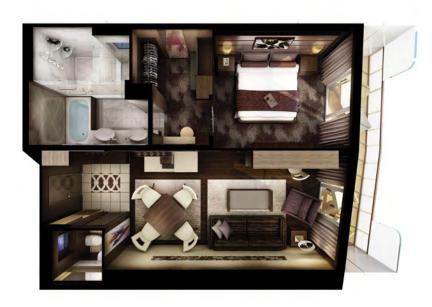

#### THE HAVEN SUITES

STATEROOMS VARY PER SHIP

H2 THE HAVEN DELUXE OWNER'S SUITE WITH LARGE BALCONY Sleeps up to six.

H4 THE HAVEN OWNER'S SUITE WITH LARGE BALCONY Sleeps up to four.

H6 THE HAVEN 2-BEDROOM FAMILY VILLA WITH BALCONY Sleeps up to six.

#### THE HAVEN SUITES

STATEROOMS VARY PER SHIP

HF THE HAVEN COURTYARD PENTHOUSE WITH BALCONY Sleeps up to three.

HC THE HAVEN AFT-FACING PENTHOUSE WITH BALCONY Sleeps up to four.

HG THE HAVEN FORWARD-FACING PENTHOUSE WITH BALCONY Sleeps up to four.