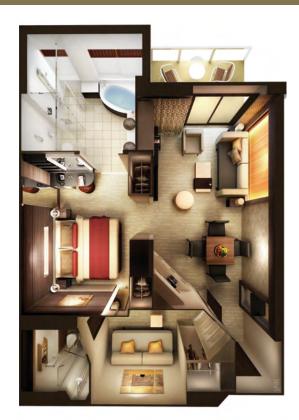

H9 THE HAVEN SPA SUITE WITH BALCONY Sleeps up to two.

Please note that we have enhanced our cabin categorizations in December 2018. The cabin categories above reflect the new category denotations, however there is a transition period of sailings until November 2020 for which the old categorization still applies. Please see ncl.eu for more details.