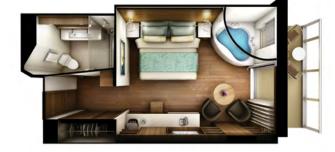

H9 THE HAVEN SPA SUITE WITH BALCONY Sleeps up to two.

Please note that we have enhanced our cabin categorizations in December 2018. The cabin categories above reflect the new category denotations, however there is a transition period of sailings until November 2020 for which the old categorization still applies. Please see ncl.eu for more details.