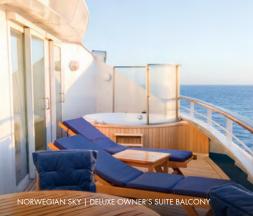

## **OWNER'S SUITES**

N. DAWN, N. STAR, N. SUN, N. SKY, N. SPIRIT & PRIDE OF AMERICA

Pamper yourself as you enjoy sweeping views through a wall of windows, a separate living and dining room and elegantly contemporary décor.