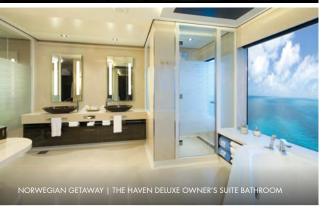

### THE HAVEN 3-BEDROOM GARDEN VILLA

STATEROOMS VARY PER SHIP

A sanctuary of contemporary design featuring a spacious living room, walls of windows, outdoor terraces with a hot tub and a private dining area. There are three full bathrooms plus a half-bath. With up to 454 m², Garden Villas\* sleep up to eight guests.