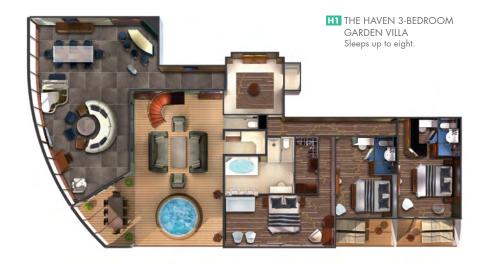

### THE HAVEN 3-BEDROOM GARDEN VILLA

STATEROOMS VARY PER SHIP

A sanctuary of contemporary design featuring a spacious living room, walls of windows, outdoor terraces with a hot tub and a private dining area. There are three full bathrooms plus a half-bath. With up to 454 m², Garden Villas\* sleep up to eight guests.

\* Available on Norwegian Gem, Norwegian Pearl, Norwegian Jade and Norwegian Jewel.

Please note that we have enhanced our cabin categorizations in December 2018. The cabin categories above reflect the new category denotations, however there is a transition period of sailings until November 2020 for which the old categorization still applies. Please see ncl.eu for more details.