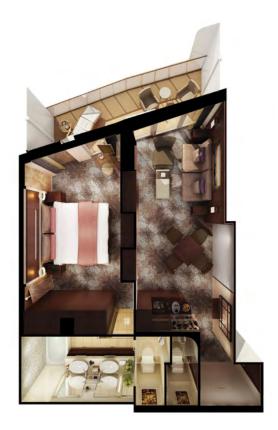

#### THE HAVEN SUITES

STATEROOMS VARY PER SHIP

HF THE HAVEN COURTYARD PENTHOUSE WITH BALCONY Sleeps up to three.

HC THE HAVEN AFT-FACING PENTHOUSE WITH BALCONY Sleeps up to four.

HG THE HAVEN FORWARD-FACING PENTHOUSE WITH BALCONY Sleeps up to four.

H9 THE HAVEN SPA SUITE WITH BALCONY Sleeps up to two.

Please note that we have enhanced our cabin categorizations in December 2018. The cabin categories above reflect the new category denotations, however there is a transition period of sailings until November 2020 for which the old categorization still applies. Please see ncl.eu for more details.