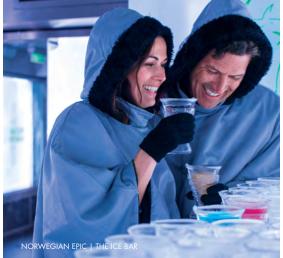

## LET COCKTAILS AND CONVERSATIONS FLOW.

Mojito muddling. Scotch pouring. Wine swirling. Beer flowing. Whatever your cocktail of choice, we've got a bar or lounge that can mix it up just the way you like. Our ships feature up to 22 bars and lounges, each with its own unique vibe. Lounge poolside with a piña colada or oceanside on The Waterfront with a Cabernet Sauvignon straight from Napa Valley at The Cellars, A Michael Mondavi Family Wine Bar. Feel the ultraviolet energy at Bliss Ultra Lounge or the chill at the only ice bars at sea. Whether you're looking to meet up with friends or make new ones, follow your mood and mingle.