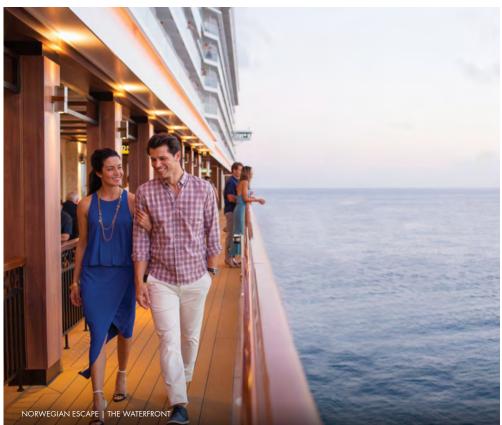

#### DINE INSIDE OR OCEANSIDE

Meet with friends for a drink while watching the sunset. Dine with your family under the stars. There's something extraordinary about dining by the water surrounded by fresh ocean breezes. Experience oceanside seating along The Waterfront, our revolutionary promenade lined with restaurants, bars and stunning ocean views. Exclusively on Norwegian Joy, Norwegian Bliss, Norwegian Escape, Norwegian Getaway and Norwegian Breakaway.