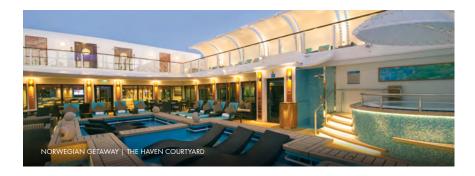

### YOUR SANCTUARY AT SEA.

Exclusively for guests of The Haven, you'll discover a private oasis in The Haven Courtyard, where privacy and tranquility are paramount. Catch up with your favourite book in the serene setting of a private sundeck. Cool off in The Haven's pool. Call upon a poolside valet for a light bite or handcrafted cocktail. And let the world melt away in a hot tub. On board our newest ships, relax in The Haven Observation Lounge with unique views through floor-to-ceiling panoramic windows and the excellent service you have come to expect from The Haven. Whether inside or outside – your sanctuary at sea awaits.