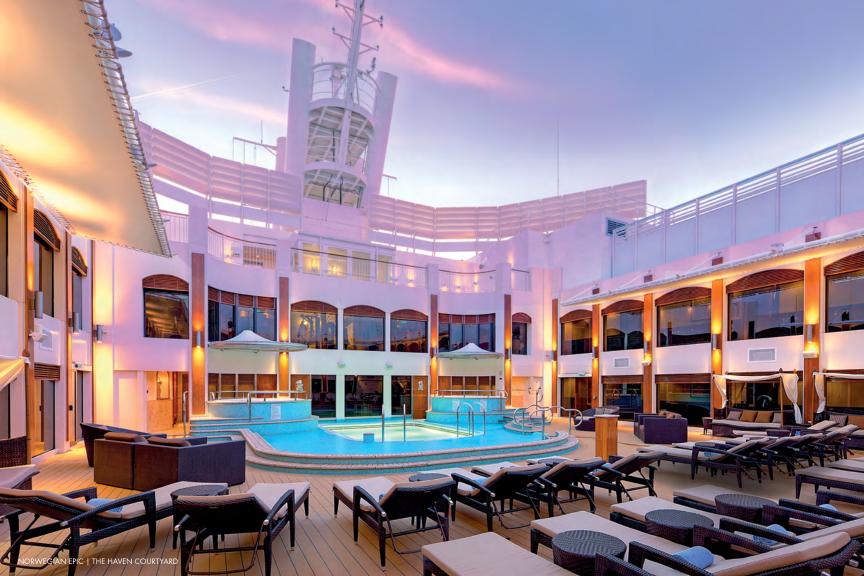

### YOUR SANCTUARY AT SEA.

Exclusively for guests of The Haven, you'll discover a private oasis in The Haven Courtyard, where privacy and tranquility are paramount. Catch up with your favourite book in the serene setting of a private sundeck. Cool off in The Haven's pool. Call upon a poolside valet for a light bite or handcrafted cocktail. And let the world melt away in a hot tub. On board our newest ships, relax in The Haven Observation Lounge with unique views through floor-to-ceiling panoramic windows and the excellent service you have come to expect from The Haven. Whether inside or outside – your sanctuary at sea awaits.