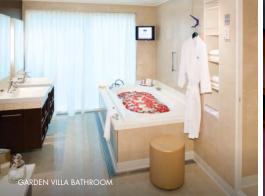

### THE HAVEN 3-BEDROOM GARDEN VILLA

STATEROOMS VARY PER SHIP

A sanctuary of contemporary design featuring a spacious living room, walls of windows, outdoor terraces with a hot tub and a private dining area. There are three full bathrooms plus a half-bath. With up to 454 m², Garden Villas\* sleep up to eight guests.

\* Available on Norwegian Gem, Norwegian Pearl, Norwegian Jade and Norwegian Jewel.

Please note that we have enhanced our cabin categorizations in December 2018. The cabin categories above reflect the new category denotations, however there is a transition period of sailings until November 2020 for which the old categorization still applies. Please see ncl.eu for more details.