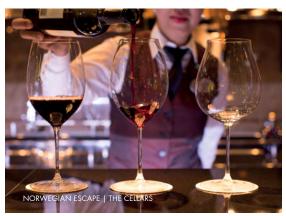

## LET COCKTAILS AND CONVERSATIONS FLOW.

Mojito muddling. Scotch pouring. Wine swirling. Beer flowing. Whatever your cocktail of choice, we've got a bar or lounge that can mix it up just the way you like. Our ships feature up to 22 bars and lounges, each with its own unique vibe. Lounge poolside with a piña colada or oceanside on The Waterfront with a Cabernet Sauvignon straight from Napa Valley at The Cellars, A Michael Mondavi Family Wine Bar. Feel the ultraviolet energy at Bliss Ultra Lounge or the chill at the only ice bars at sea. Whether you're looking to meet up with friends or make new ones, follow your mood and mingle.