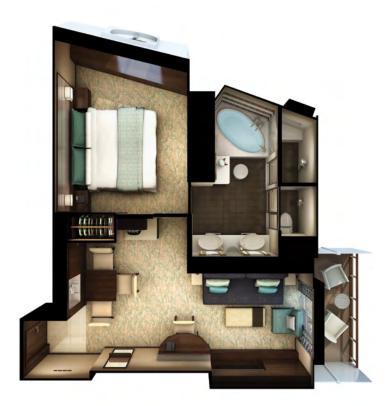

### THE HAVEN 3-BEDROOM GARDEN VILLA

STATEROOMS VARY PER SHIP

A sanctuary of contemporary design featuring a spacious living room, walls of windows, outdoor terraces with a hot tub and a private dining area. There are three full bathrooms plus a half-bath. With up to 454 m², Garden Villas\* sleep up to eight guests.

\* Available on Norwegian Gem, Norwegian Pearl, Norwegian Jade and Norwegian Jewel.

Please note that we have enhanced our cabin categorizations in December 2018. The cabin categories above reflect the new category denotations, however there is a transition period of sailings until November 2020 for which the old categorization still applies. Please see ncl.eu for more details.