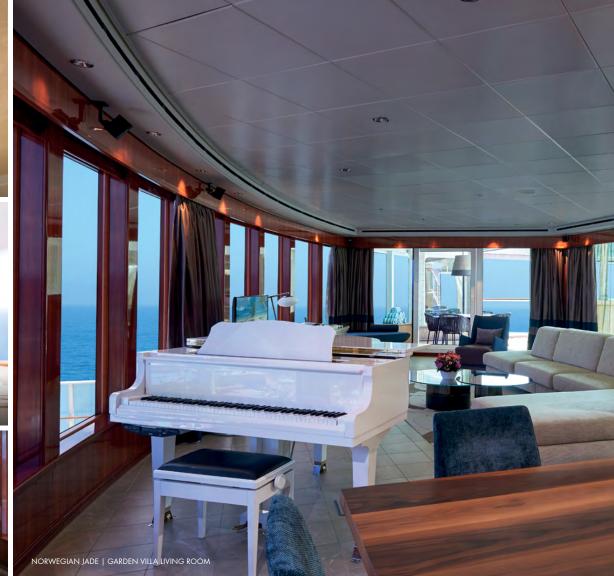

### THE HAVEN 3-BEDROOM GARDEN VILLA

STATEROOMS VARY PER SHIP

A sanctuary of contemporary design featuring a spacious living room, walls of windows, outdoor terraces with a hot tub and a private dining area. There are three full bathrooms plus a half-bath. With up to 454 m², Garden Villas\* sleep up to eight guests.

\* Available on Norwegian Gem, Norwegian Pearl, Norwegian Jade and Norwegian Jewel.

Please note that we have enhanced our cabin categorizations in December 2018. The cabin categories above reflect the new category denotations, however there is a transition period of sailings until November 2020 for which the old categorization still applies. Please see ncl.eu for more details.