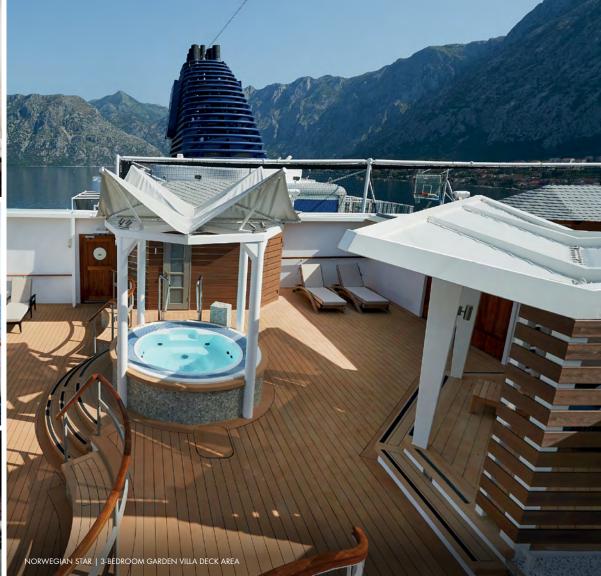

## 3-BEDROOM GARDEN VILLAS

N. DAWN & N. STAR

With room for up to seven guests and up to  $622 \, \text{m}^2$  at your disposal, our Garden Villas are by far the largest and most luxurious accommodation at sea.