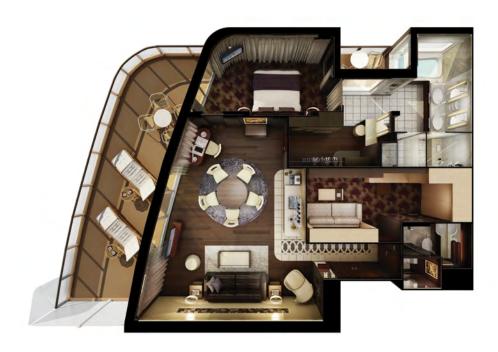

#### THE HAVEN SUITES

STATEROOMS VARY PER SHIP

H2 THE HAVEN DELUXE OWNER'S SUITE WITH LARGE BALCONY Sleeps up to six.

H4 THE HAVEN OWNER'S SUITE WITH LARGE BALCONY Sleeps up to four.

H6 THE HAVEN 2-BEDROOM FAMILY VILLA WITH BALCONY Sleeps up to six.

# NORWEGIAN ESCAPE | THE HAVEN COURTYARD PENTHOUSE

#### THE HAVEN SUITES

STATEROOMS VARY PER SHIP

HF THE HAVEN COURTYARD PENTHOUSE WITH BALCONY Sleeps up to three.

HC THE HAVEN AFT-FACING PENTHOUSE WITH BALCONY Sleeps up to four.

HG THE HAVEN FORWARD-FACING PENTHOUSE WITH BALCONY Sleeps up to four.