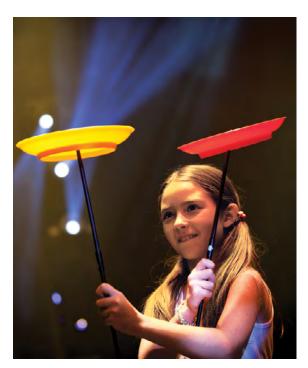

## SEALS (AGES 6-9)

- Circus School (scarf juggling, plate spinning, devil sticks, spinning rope)
- Games
- Painting
- · Sports and family activities
- · Team-building challenges
- Treasure hunts
- · Video games

## DOLPHINS (AGES 10-12)

- Arts & crafts
- Circus School (stilts, ball juggling, Chinese yo-yo, plate spinning)
- Scavenger hunts
- Sports
- · Team-building challenges
- Video games and challenges