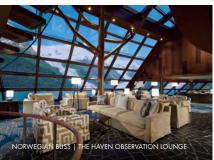

### YOUR SANCTUARY AT SEA.

Exclusively for guests of The Haven, you'll discover a private oasis in The Haven Courtyard, where privacy and tranquility are paramount. Catch up with your favourite book in the serene setting of a private sundeck. Cool off in The Haven's pool. Call upon a poolside valet for a light bite or handcrafted cocktail. And let the world melt away in a hot tub. On board our newest ships, relax in The Haven Observation Lounge with unique views through floor-to-ceiling panoramic windows and the excellent service you have come to expect from The Haven. Whether inside or outside – your sanctuary at sea awaits.