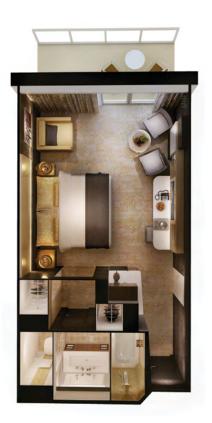

#### THE HAVEN SUITES

STATEROOMS VARY PER SHIP

H2 THE HAVEN DELUXE OWNER'S SUITE WITH LARGE BALCONY Sleeps up to six.

H4 THE HAVEN OWNER'S SUITE WITH LARGE BALCONY Sleeps up to four.

H6 THE HAVEN 2-BEDROOM FAMILY VILLA WITH BALCONY Sleeps up to six.