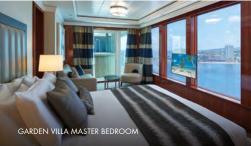

### THE HAVEN 3-BEDROOM GARDEN VILLA

STATEROOMS VARY PER SHIP

A sanctuary of contemporary design featuring a spacious living room, walls of windows, outdoor terraces with a hot tub and a private dining area. There are three full bathrooms plus a half-bath. With up to 454 m², Garden Villas\* sleep up to eight guests.

\* Available on Norwegian Gem, Norwegian Pearl, Norwegian Jade and Norwegian Jewel.

Please note that we have enhanced our cabin categorizations in December 2018. The cabin categories above reflect the new category denotations, however there is a transition period of sailings until November 2020 for which the old categorization still applies. Please see ncl.eu for more details.