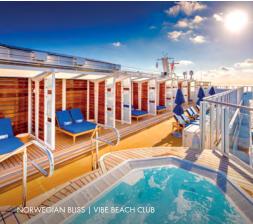

### YOUR SANCTUARY AT SEA.

Exclusively for guests of The Haven, you'll discover a private oasis in The Haven Courtyard, where privacy and tranquility are paramount. Catch up with your favourite book in the serene setting of a private sundeck. Cool off in The Haven's pool. Call upon a poolside valet for a light bite or handcrafted cocktail. And let the world melt away in a hot tub. On board our newest ships, relax in The Haven Observation Lounge with unique views through floor-to-ceiling panoramic windows and the excellent service you have come to expect from The Haven. Whether inside or outside – your sanctuary at sea awaits.