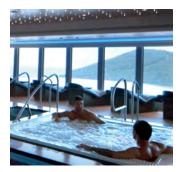

### YOUR SANCTUARY AT SEA.

Exclusively for guests of The Haven, you'll discover a private oasis in The Haven Courtyard, where privacy and tranquility are paramount. Catch up with your favourite book in the serene setting of a private sundeck. Cool off in The Haven's pool. Call upon a poolside valet for a light bite or handcrafted cocktail. And let the world melt away in a hot tub. On board our newest ships, relax in The Haven Observation Lounge with unique views through floor-to-ceiling panoramic windows and the excellent service you have come to expect from The Haven. Whether inside or outside – your sanctuary at sea awaits.